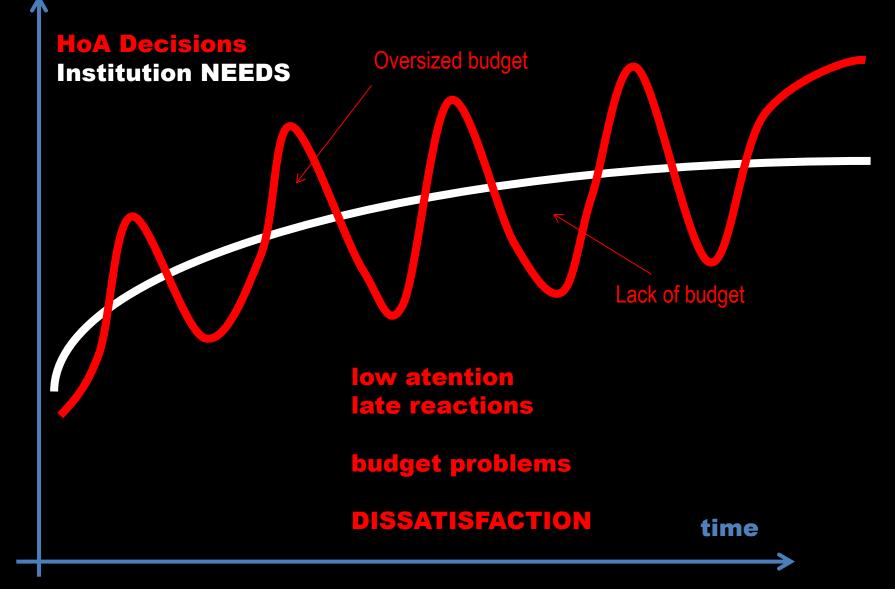

5 YEARS LATER...

1997



**Steve Jobs** 

Most of the computer work wont be anymore capacity of computing, but the capability to be an open window to communication...



People to People (P2P)... People to Machine (P2M)... Machine to Machine (M2M)



The CLOUD is that it is not a physical thing. The cloud is a network of servers, and each server has a different function. Some servers use computing power to run applications or "deliver a service."

Smart Management Management "under the cloud"



If you can Only Deliver the service required & Only PAY for the service delivered, then... You get back Efficiency, savings & satisfaction

# So... how can we manage this new scenario?

#### **Standard GOOD management**



#### **Standard CHAOTIC management**



## **Management UNDER THE CLOUD**



#### **Management UNDER THE CLOUD**

#### HoA Decisions Institution NEEDS

### **CONNECTED** Management

HIGH attention SUITABLE reactions HoA is on-line

time

#### Pedro Castañeda Head of energy, development and environmental care Universidad Carlos III de Madrid

pedro.castaneda@uc3m.es