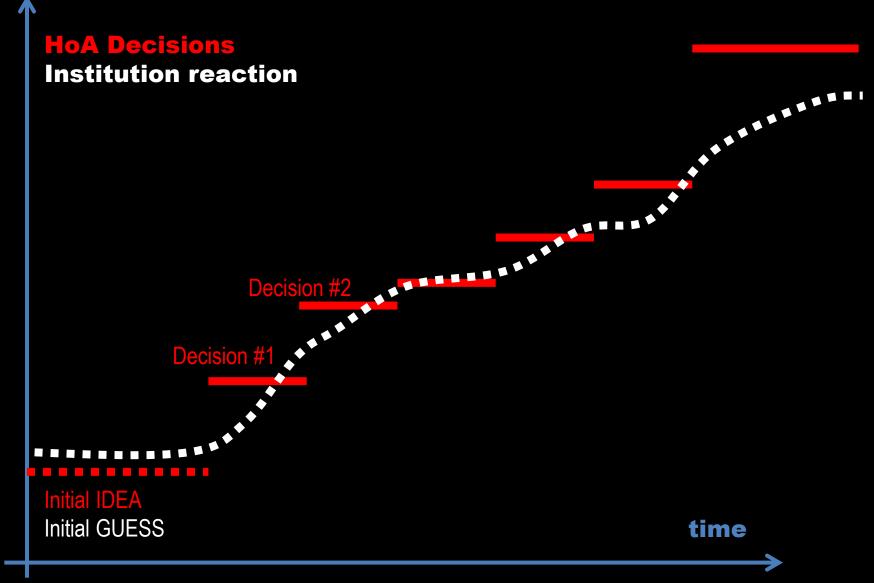

organ / NY Times. AC/DC Direct Current/Alternate Current Just 1,5 miles!!

155 YEARS LATER...

1997



**Steve Jobs** 

Most of the computer work wont be anymore capacity of computing, but the capability to be an open window to communication...



People to People (P2P)... People to Machine (P2M)... Machine to Machine (M2M)



The CLOUD is that it is not a physical thing. The cloud is a network of servers, and each server has a different function. Some servers use computing power to run applications or "deliver a service."

Smart Management Management "under the cloud"



If you can Only Deliver the service required & Only PAY for the service delivered, then... You get back Efficiency, savings & satisfaction

# So... how can we manage this new scenario?

#### **Standard GOOD management**



#### **Standard CHAOTIC management**



## **Management UNDER THE CLOUD**



#### **Management UNDER THE CLOUD**

#### HoA Decisions Institution NEEDS

### **CONNECTED** Management

HIGH attention SUITABLE reactions HoA is on-line

time

#### Pedro Castañeda Head of energy, development and environmental care Universidad Carlos III de Madrid

pedro.castaneda@uc3m.es