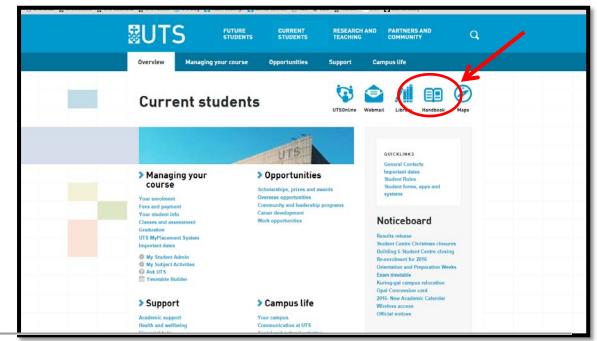

4. Click "Handbook"

3. Click on the study area. In the example below, "Science" is selected

5. Select "Subjects"

6. Click on the subject code. In the example below, 65212 Chemistry 2 is selected

7. Click "Detailed subject description" to obtain additional information including assessment tasks.