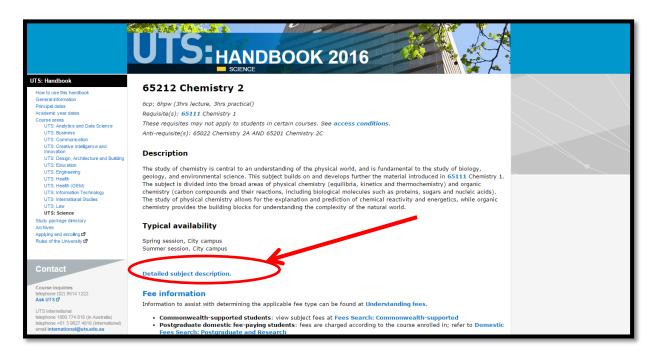

4. Click "Handbook"

3. Click on the study area. In the example below, "Science" is selected

5. Select "Subjects"

6. Click on the subject code. In the example below, 65212 Chemistry 2 is selected

7. Click "Detailed subject description" to obtain additional information including assessment tasks.

This detailed subject description can be printed and forwarded to an academic advisor at your home University for study approval.