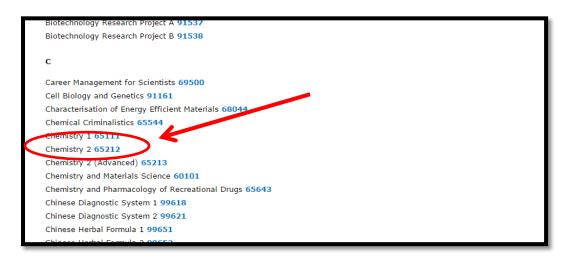

4. Click "Handbook"

3. Click on the study area. In the example below, "Science" is selected

5. Select "Subjects"

6. Click on the subject code. In the example below, 65212 Chemistry 2 is selected

7. Click "Detailed subject description" to obtain additional information including assessment tasks.