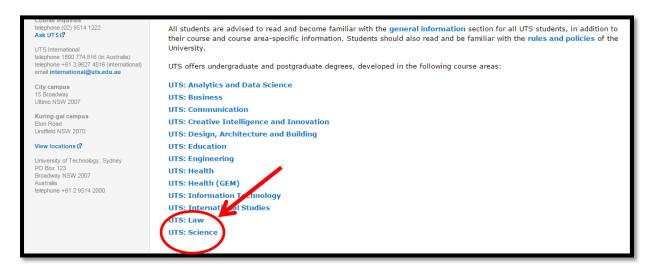

4. Click "Handbook"

3. Click on the study area. In the example below, "Science" is selected

5. Select "Subjects"

6. Click on the subject code. In the example below, 65212 Chemistry 2 is selected

7. Click "Detailed subject description" to obtain additional information including assessment tasks.