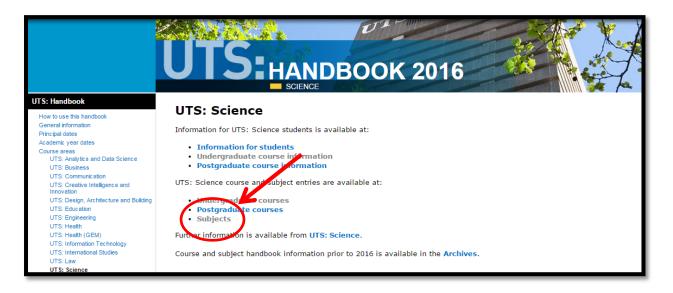

4. Click "Handbook"

3. Click on the study area. In the example below, "Science" is selected

5. Select "Subjects"

6. Click on the subject code. In the example below, 65212 Chemistry 2 is selected

7. Click "Detailed subject description" to obtain additional information including assessment tasks.