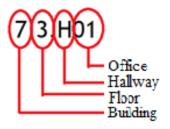

## https://www.uc3m.es/vida-universitaria/planos-campus

To get to an office or spot on any of the campuses you should always follow the alphanumeric combination which will indicate its exact location.

For example, the HR International Office is in office 7.3.H01 on the Leganes Campus. To find its physical location, you just need to know that the first number indicates the building, the second the floor it is on, the letter indicates the hallway, and finally the last digit is the office number.