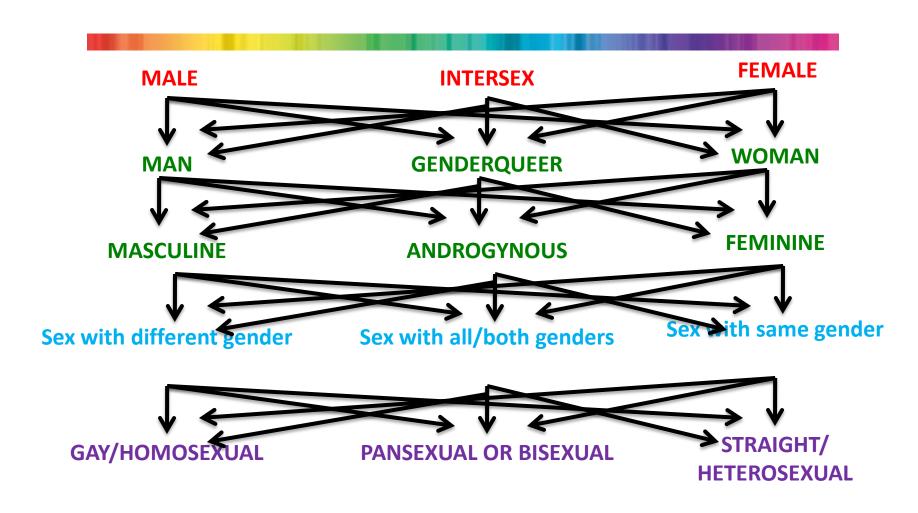

# **Progressive Gender Model**

| MALE               | INTERSEX                      | FEMALE           |
|--------------------|-------------------------------|------------------|
| MAN                | GENDERQUEER                   | WOMAN            |
| MASCULINE          | ANDROGYNOUS                   | FEMININE         |
| Sex with women     | Sex with all/both genders     | Sex with men     |
| Attracted to women | Attracted to both/all genders | Attracted to men |

| MALE               | INTERSEX                      | FEMALE           |
|--------------------|-------------------------------|------------------|
| MAN                | GENDERQUEER                   | WOMAN            |
| MASCULINE          | ANDROGYNOUS                   | FEMININE         |
| Sex with women     | Sex with all/both genders     | Sex with men     |
| Attracted to women | Attracted to both/all genders | Attracted to men |