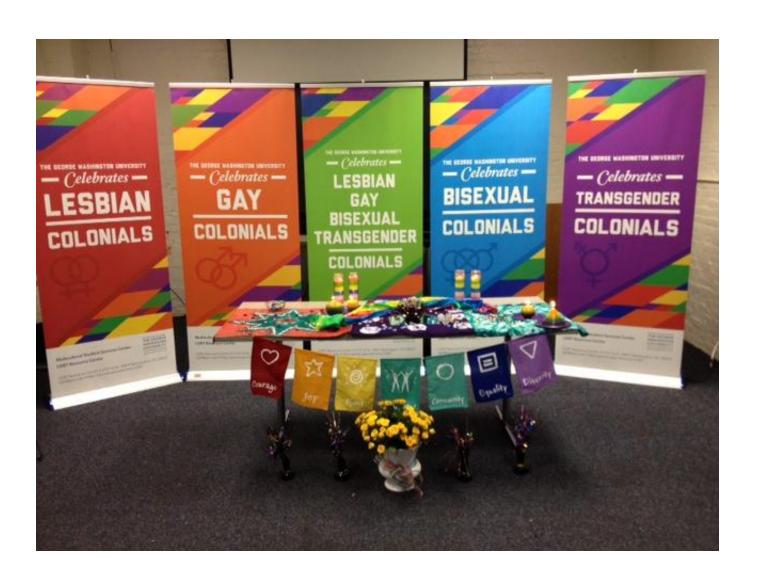

us USA athlete just came out as LGBT?

- Serena Williams (Tennis)
- Michael Sam (American Football)
- Johnny Weir (Figure Skating)

#### Michael Sam (University of Missouri)



### Michael Sam and Johnny Weir





### In How Many States is there Same-Sex Marriage in the USA?

- 1. 5 States
- 2. 5 States and District of Columbia
- 3. 17 States
- 4. 17 States and District of Columbia
- 5. All 50 States and the District of Columbia

### In How Many States is there Same-Sex Marriage in the USA?

- 1. 5 States
- 2. 5 States and District of Columbia
- 3. 17 States
- 4. 17 States and District of Columbia
- 5. All 50 States and the District of Columbia

#### What is GW's Unofficial Mascot?

- Hippo
- Banana Slug
- George Washington's False Teeth

### The Hippo!



#### LGBTIQ Student Celebration



### LBGTIQ Student Support



#### LGBTIQ Student Academic Success





EXPLORING INTERSECTIONS OF RACE, CULTURE AND ABILITY IN THE LGBTQ COMMUNITY

LGBTO

NOVEMBER 3, 2012

#### SCHEDULE:

 1-12/0pm
 Check-In

 1-30pm
 Welcome Address

 2-2:50pm
 Concurrent Session 1

 3-3:50pm
 Concurrent Session 2

 3-0-4:20pm
 ColfBTO Exhibit Poster Viewing

 4:30-5:20pm
 Concurrent Session 3

 5:30-6:30pm
 LGBTO & Ally Networking Diener and Awards Ceremony (Colonials Club in Smith Affeloit Center)

#### LOCATION:

Funger Hall (2201 G St., NW) • The George Washington University

#### MORE INFORMATION:

In a rith Annual DC. Metro CLSI CLSI days symposium is a coinsortative effort among American University, Galaudet University, Georget Mason University, Georgetown University and the University of the S