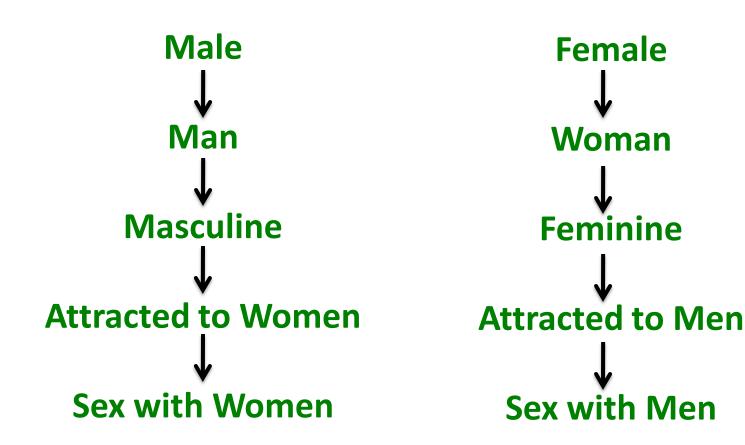

## **Sexual Behavior**

The actual sexual behaviors a person engages in; different from sexual desire or sexual orientation.

Sex with different gender

Sex with all/both genders

Sex with same gender

### **Sexual Orientation**

The direction of our sexual interest toward members of the same, opposite, or both sexes.

GAY/ HOMOSEXUAL PANSEXUAL OR BISEXUAL

STRAIGHT/
HETEROSEXUAL

# **Kinsey Scale**

- 0 Exclusively Heterosexual
- 1 Predominantly heterosexual, incidentally homosexual
- 2 Predominantly heterosexual, but more than incidentally homosexual
- 3 Equally homosexual and heterosexual
- 4 Predominantly homosexual, but more than incidentally heterosexual
- 5 Predominantly homosexual, incidentally heterosexual
- 6 Exclusively homosexual
- X Asexual

#### **Traditional Gender Model**



# **Progressive Gender Model**







| MALE               | INTERSEX                      | FEMALE           |
|--------------------|-------------------------------|------------------|
| MAN                | GENDERQUEER                   | WOMAN            |
| MASCULINE          | ANDROGYNOUS                   | FEMININE         |
| Sex with women     | Sex with all/both genders     | Sex with men     |
| Attracted to women | Attracted to both/all genders | Attracted to men |





| MALE               | INTERSEX                      | FEMALE           |
|--------------------|-------------------------------|------------------|
| MAN                | GENDERQUEER                   | WOMAN            |
| MASCULINE          | ANDROGYNOUS                   | FEMININE         |
| Sex with wome