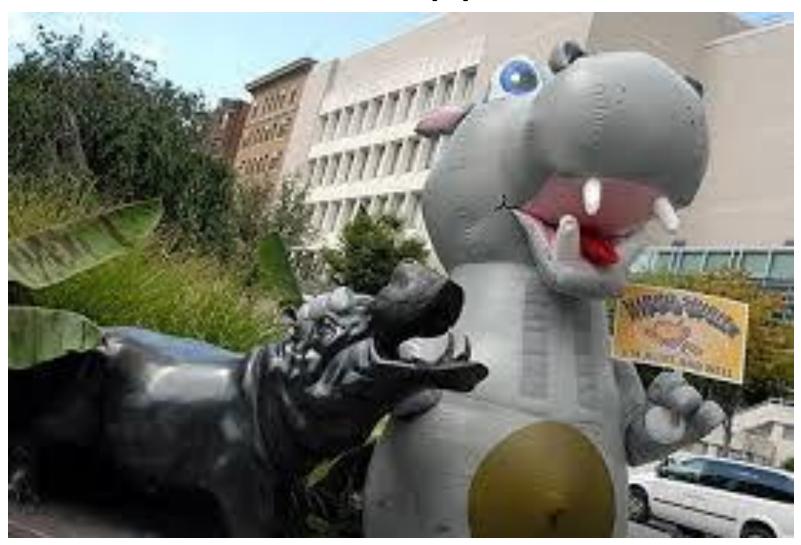

#### What is GW's Unofficial Mascot?

- Hippo
- Banana Slug
- George Washington's False Teeth

### The Hippo!