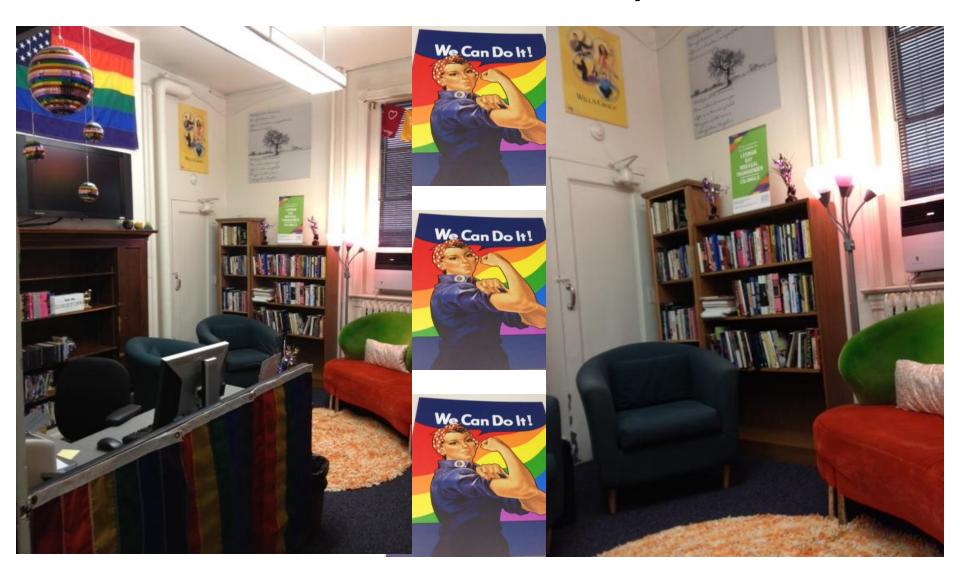

## LOCATION:

Funger Hall (2201 G St., NW) • The George Washington University

#### MORE INFORMATION:

In a rith Annual DC. Metro CLSI CLSI days symposium is a coinsortative effort among American University, Galaudet University, Georget Mason University, Georgetown University and the University of the State of the St

The Symposium is free and open to anyone with an interest in LGBTQ issues. For more information, please contact Jacob Wilson at liwilson@gwu.edu or visit http://tinyurl.com/GWSymposiumInfo



Free and Open to Everyone!
To register, visit http://tinyurl.com/GWSymposium.





#### **LGBTIQ Student Career Exploration**



### LGBTIQ Student Empowerment



#### LGBTIQ Student Wellness



#### **Student Housing**

**GW Gender Neutral Housing Policy** 



### LGBTIQ Student Space



### LGBTIQ Interfaith Programs



### LGBTIQ Distinguished Speakers



#### LGBTIQ Student Organizations



#### Service as a Queer Value



#### LGBTIQ Student Athletes



http://www.youtube.com/watch?v=9TeOFiWJMUg

### LGBTIQ DC



#### LGBTIQ White House Celebration



#### **LGBTIQ** Parents



### **Thoughts or Questions**



Biological Sex

- Biological Sex
- Gender Identity

- Biological Sex
- Gender Identity
- Gender Expression

- Biological Sex
- Gender Identity
- Gender Expression
- Sexual Behavior

- Biological Sex
- Gender Identity
- Gender Expression
- Sexual Behavior
- Sexual Orientation

- Biological Sex
- Gender Identity
- Gender Expression
- Sexual Behavior
- Sexual Orientation



- Biological Sex
- Gender Identity
- Gender Expression
- Sexual Behavior
- Sexual Orientati