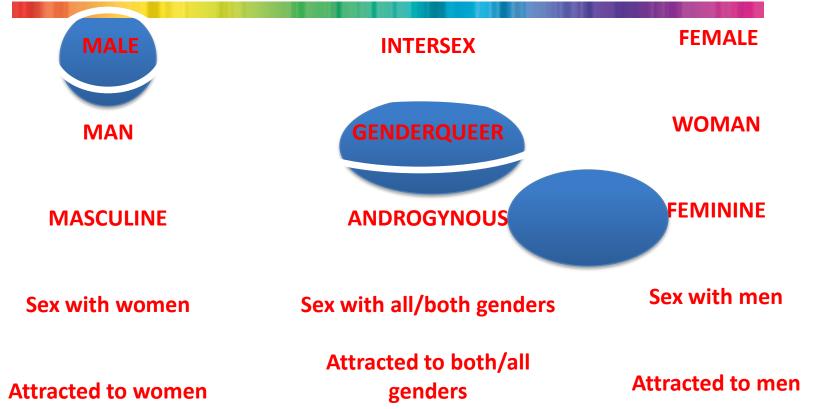

# **Progressive Gender Model**

| MALE               | INTERSEX                      | FEMALE           |
|--------------------|-------------------------------|------------------|
| MAN                | GENDERQUEER                   | WOMAN            |
| MASCULINE          | ANDROGYNOUS                   | FEMININE         |
| Sex with women     | Sex with all/both genders     | Sex with men     |
| Attracted to women | Attracted to both/all genders | Attracted to men |

| MALE               | INTERSEX                      | FEMALE           |
|--------------------|-------------------------------|------------------|
| MAN                | GENDERQUEER                   | WOMAN            |
| MASCULINE          | ANDROGYNOUS                   | FEMININE         |
| Sex with women     | Sex with all/both genders     | Sex with men     |
| Attracted to women | Attracted to both/all genders | Attracted to men |

MALE

**MAN** 

**MASCULINE** 

Sex with women

**Attracted to women** 

**INTERSEX** 

**GENDERQUEER** 

**ANDROGYNOUS** 

Sex with all/both genders

Attracted to both/all genders

**FEMALE** 

**WOMAN** 

**FEMININE** 

Sex with men

Attracted to men

**FEMALE MALE INTERSEX WOMAN GENDERQUEER MAN FEMININE ANDROGYNOUS MASCULINE** Sex with men Sex with women Sex with all/both genders Attracted to both/all Attracted to men Attracted to women genders

**FEMALE MALE INTERSEX WOMAN GENDERQUEER MAN FEMININE ANDROGYNOUS MASCULINE** Sex with men Sex with women Sex with all/both genders Attracted to both/all Attracted to men Attracted to women genders